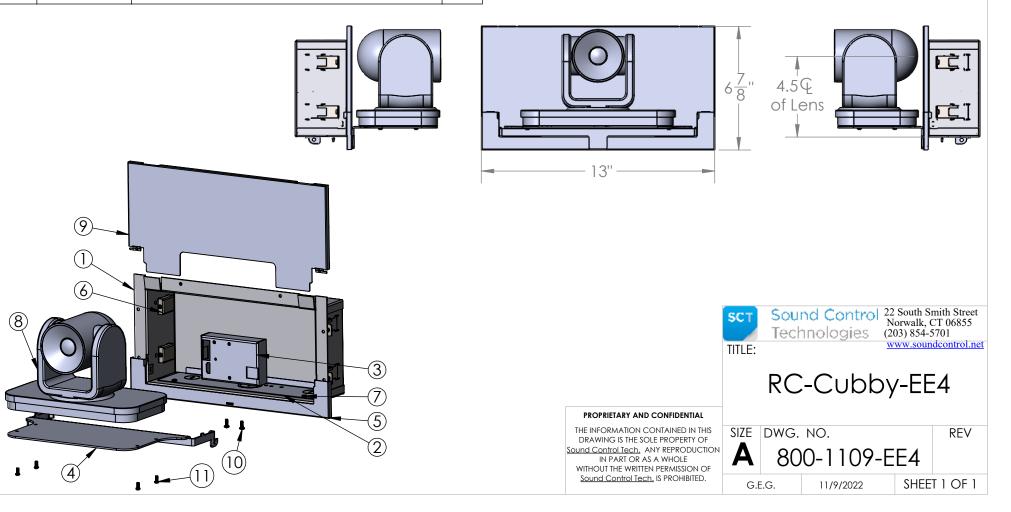

| ITEM<br>NO. | PART NUMBER | DESCRIPTION                                   | QTY. |
|-------------|-------------|-----------------------------------------------|------|
| 1           | 804-1147    | Cubby Backbox                                 | 1    |
| 2           | 816-1109    | Cubby Adapter Plate                           | 1    |
| 3           | RC-xx-CE-x  | RC4-CE                                        | 1    |
| 4           | 818-1109    | Cubby Camera Plate for Poly EagleEye 4        | 1    |
| 5           | 806-1147    | Cubby FP01 Split Face Plate Bottom            | 1    |
| 6           | 800-1107    | Wall Clamp Assy.                              | 4    |
| 7           | 94060A146   | #6x3/8"Pan Head Phillips Drilling Screw       | 2    |
| 8           | MPTZ10-11   | Camera                                        | 1    |
| 9           | 805-1147    | Cubby FP03 Split Face Plate Top               | 1    |
| 10          | 91249A146   | #6-32x 3/8" Button Head Phillps Machine Screw | 2    |
| 11          | 97682A134   | M3x8mm Pan Head Torx Machine Screw            | 4    |