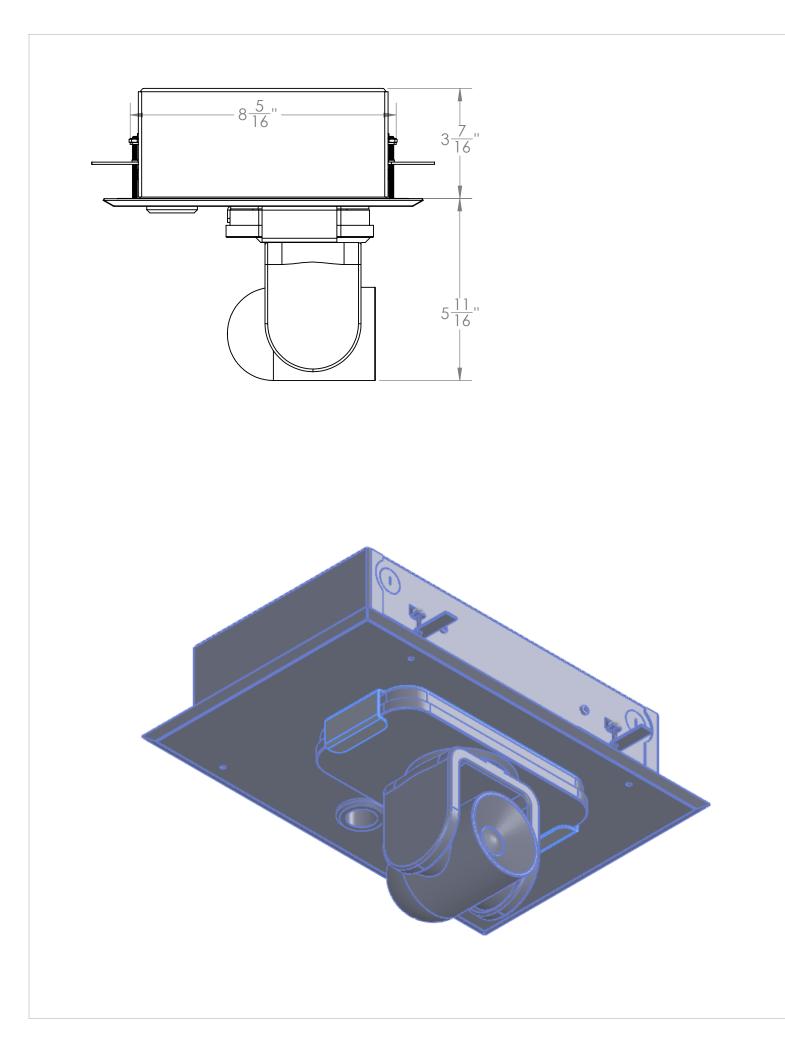

| DOCONFIDENTIAL<br>DINTAINED IN THIS<br>E PROPERTY OF<br>ANY<br>ART OR AS A WHOLE<br>I PERMISSION OF<br>IS PROHIBITED. | UNLESS OTHERWISE SPECIFIED:                                                                                                                 |           |
|-----------------------------------------------------------------------------------------------------------------------|---------------------------------------------------------------------------------------------------------------------------------------------|-----------|
|                                                                                                                       | DIMENSIONS ARE IN INCHES<br>TOLERANCES:<br>FRACTIONAL±1/32"<br>ANGULAR: MACH±.5 BEND±1<br>TWO PLACE DECIMAL±.02<br>THREE PLACE DECIMAL±.010 | DRAWN     |
|                                                                                                                       |                                                                                                                                             | CHECKED   |
|                                                                                                                       |                                                                                                                                             | ENG APPR. |
|                                                                                                                       |                                                                                                                                             | MFG APPR. |
|                                                                                                                       | INTERPRET GEOMETRIC<br>TOLERANCING PER:                                                                                                     | Q.A.      |
|                                                                                                                       |                                                                                                                                             | COMMENTS: |
|                                                                                                                       | MATERIAL                                                                                                                                    |           |
|                                                                                                                       | FINISH                                                                                                                                      |           |
|                                                                                                                       | DO NOT SCALE DRAWING                                                                                                                        |           |
|                                                                                                                       |                                                                                                                                             |           |