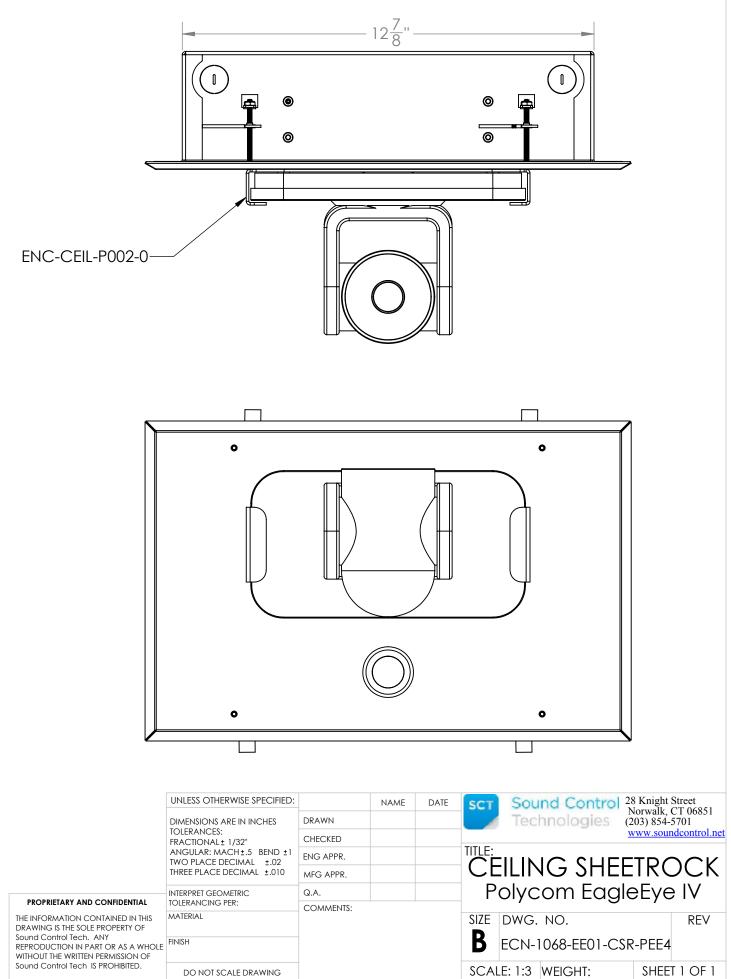

| DOCONFIDENTIAL<br>DINTAINED IN THIS<br>E PROPERTY OF<br>ANY<br>ART OR AS A WHOLE<br>I PERMISSION OF<br>IS PROHIBITED. | UNLESS OTHERWISE SPECIFIED:                                                                                                                 |           |
|-----------------------------------------------------------------------------------------------------------------------|---------------------------------------------------------------------------------------------------------------------------------------------|-----------|
|                                                                                                                       | DIMENSIONS ARE IN INCHES<br>TOLERANCES:<br>FRACTIONAL±1/32"<br>ANGULAR: MACH±.5 BEND±1<br>TWO PLACE DECIMAL±.02<br>THREE PLACE DECIMAL±.010 | DRAWN     |
|                                                                                                                       |                                                                                                                                             | CHECKED   |
|                                                                                                                       |                                                                                                                                             | ENG APPR. |
|                                                                                                                       |                                                                                                                                             | MFG APPR. |
|                                                                                                                       | INTERPRET GEOMETRIC<br>TOLERANCING PER:                                                                                                     | Q.A.      |
|                                                                                                                       |                                                                                                                                             | COMMENTS: |
|                                                                                                                       | MATERIAL                                                                                                                                    |           |
|                                                                                                                       | FINISH                                                                                                                                      |           |
|                                                                                                                       | DO NOT SCALE DRAWING                                                                                                                        |           |
|                                                                                                                       |                                                                                                                                             |           |