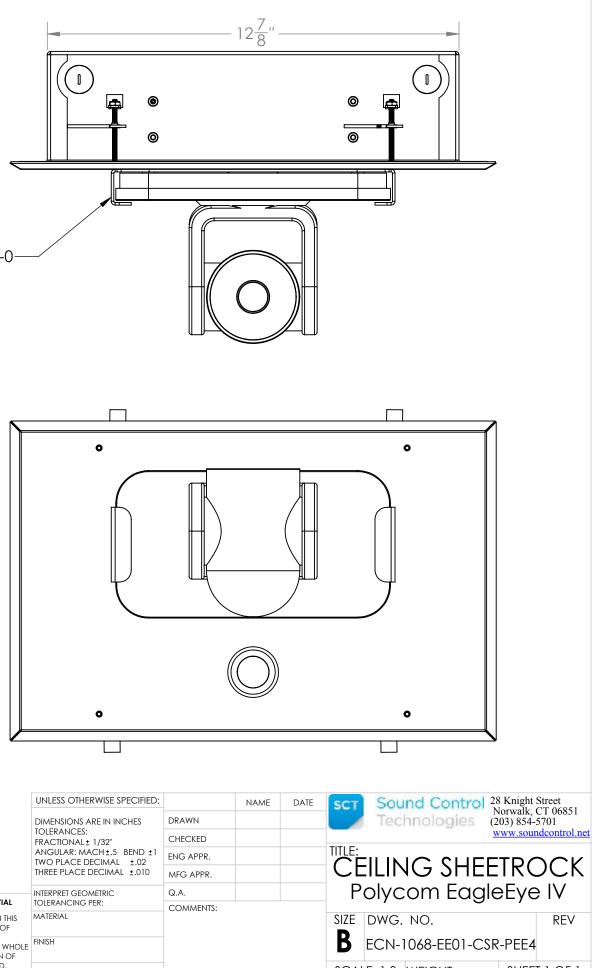

| DOCONFIDENTIAL<br>DINTAINED IN THIS<br>E PROPERTY OF<br>ANY<br>ART OR AS A WHOLE<br>I PERMISSION OF<br>IS PROHIBITED. | UNLESS OTHERWISE SPECIFIED:                                                                                                                 |           |
|-----------------------------------------------------------------------------------------------------------------------|---------------------------------------------------------------------------------------------------------------------------------------------|-----------|
|                                                                                                                       | DIMENSIONS ARE IN INCHES<br>TOLERANCES:<br>FRACTIONAL±1/32"<br>ANGULAR: MACH±.5 BEND±1<br>TWO PLACE DECIMAL±.02<br>THREE PLACE DECIMAL±.010 | DRAWN     |
|                                                                                                                       |                                                                                                                                             | CHECKED   |
|                                                                                                                       |                                                                                                                                             | ENG APPR. |
|                                                                                                                       |                                                                                                                                             | MFG APPR. |
|                                                                                                                       | INTERPRET GEOMETRIC<br>TOLERANCING PER:                                                                                                     | Q.A.      |
|                                                                                                                       |                                                                                                                                             | COMMENTS: |
|                                                                                                                       | MATERIAL                                                                                                                                    |           |
|                                                                                                                       | FINISH                                                                                                                                      |           |
|                                                                                                                       | DO NOT SCALE DRAWING                                                                                                                        |           |
|                                                                                                                       |                                                                                                                                             |           |