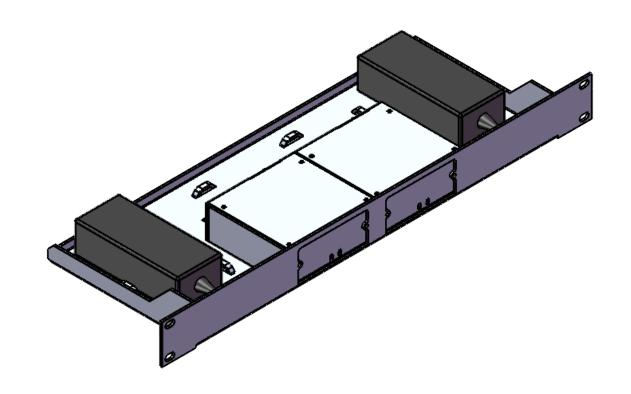

| ITEM<br>NO. | PART<br>NUMBER | DESCRIPTION                 | QTY. |
|-------------|----------------|-----------------------------|------|
| 1           | 801-1114       | RC HeadEnd SHELF-1RU/2 UNIT | 1    |
| 2           | PS             | Power Supply                | 2    |
| 3           | Head End       |                             | 2    |