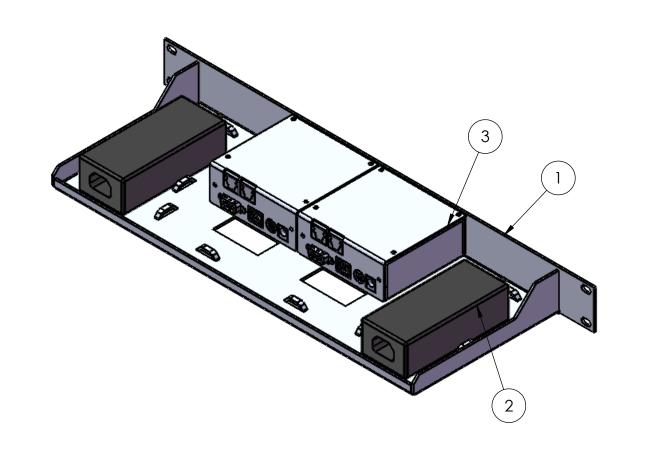

| ITEM<br>NO. | PART<br>NUMBER | DESCRIPTION                 | QTY. |
|-------------|----------------|-----------------------------|------|
| 1           | 801-1114       | RC HeadEnd SHELF-1RU/2 UNIT | 1    |
| 2           | PS             | Power Supply                | 2    |
| 3           | Head End       |                             | 2    |