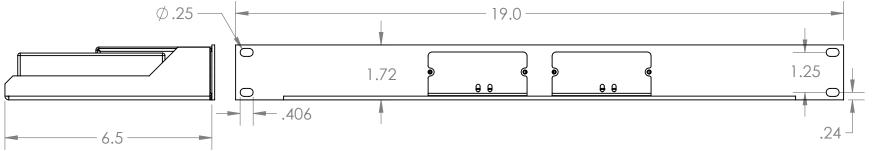

|     |                                                                                                                                                                | UNLESS OTHERWISE SPECIFIED:                                               |           | NAME   | DATE      | SCT              | Sou               | nd Control                          | 22 South S          |               |
|-----|----------------------------------------------------------------------------------------------------------------------------------------------------------------|---------------------------------------------------------------------------|-----------|--------|-----------|------------------|-------------------|-------------------------------------|---------------------|---------------|
|     |                                                                                                                                                                | DIMENSIONS ARE IN INCHES TOLERANCES: FRACTIONAL± 1/32"                    | DRAWN     | G.E.G. | 12/4/2019 |                  | Technologies      | Norwalk, CT 06855<br>(203) 854-5701 |                     |               |
|     |                                                                                                                                                                |                                                                           | CHECKED   |        |           |                  |                   |                                     | www.sour            | ndcontrol.net |
|     |                                                                                                                                                                | ANGULAR: MACH±.5 BEND ±1 TWO PLACE DECIMAL ±.02 THREE PLACE DECIMAL ±.010 | ENG APPR. |        |           | TITLE:           |                   | RC-Rk                               | (2                  |               |
|     |                                                                                                                                                                |                                                                           | MFG APPR. |        |           |                  | Rack Shelf        |                                     |                     |               |
| ı   | PROPRIETARY AND CONFIDENTIAL                                                                                                                                   | INTERPRET GEOMETRIC TOLERANCING PER:                                      | Q.A.      |        |           |                  | ı                 | Kack 21                             | 311 <del>0</del> 11 |               |
|     | THE INFORMATION CONTAINED IN THIS DRAWING IS THE SOLE PROPERTY OF Sound Control Tech. ANY REPRODUCTION IN PART OR AS A WHOLE WITHOUT THE WRITTEN PERMISSION OF | MATERIAL FINISH                                                           | COMMENTS: |        |           | SIZE<br><b>B</b> | DWG. NO. 901-1114 |                                     | REV                 |               |
| Sou | Sound Control Tech. IS PROHIBITED.                                                                                                                             | DO NOT SCALE DRAWING                                                      |           |        |           | SCAL             | E: 1:3            | WEIGHT:                             | SHEE                | T 1 OF 1      |