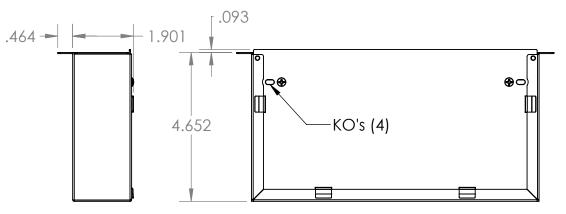

DO NOT SCALE DRAWING

Sound Control 22 South Smith Street Norwalk, CT 06855 (203) 854-5701 www.soundcontrol.net

Cubby Safety Enclosure-Assy.

| SIZE | DWG. NO. |         |     | REV   |          |
|------|----------|---------|-----|-------|----------|
| A    |          | 800-1   | 147 |       |          |
| SCAL | E: 1:3   | WEIGHT: |     | SHEET | [ 1 OF 1 |