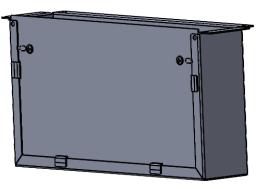

DO NOT SCALE DRAWING

Sound Control 22 South Smith Street Norwalk, CT 06855 (203) 854-5701 www.soundcontrol.net

Cubby Safety Enclosure-Assy.

| SIZE | DWG. NO. |         |     | REV   |          |
|------|----------|---------|-----|-------|----------|
| A    |          | 800-1   | 147 |       |          |
| SCAL | E: 1:3   | WEIGHT: |     | SHEET | [ 1 OF 1 |