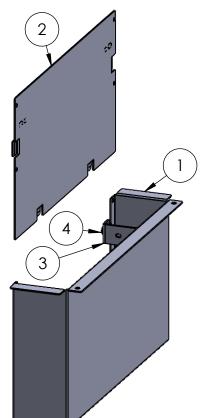

| ITEM<br>NO. | PART NUMBER | DESCRIPTION                    |   |
|-------------|-------------|--------------------------------|---|
| 1           | 801-1147    | Cubby Safety Enclosure-Base    | 1 |
| 2           | 802-1147    | Cubby Safety Enclosure-Cover   | 1 |
| 3           | 803-1147    | Cubby Safety Enclosure-Bracket | 2 |
| 4           | 91772A518   | 6-32x5/32" PHPMS               | 2 |