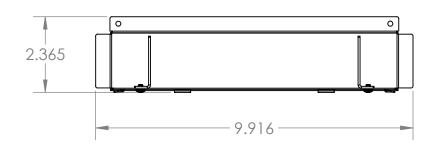

DO NOT SCALE DRAWING

Sound Control 22 South Smith Street Norwalk, CT 06855 (203) 854-5701 www.soundcontrol.net

Cubby Safety Enclosure-Assy.

| SIZE | DWG. NO. |         |     | REV   |          |
|------|----------|---------|-----|-------|----------|
| A    |          | 800-1   | 147 |       |          |
| SCAL | E: 1:3   | WEIGHT: |     | SHEET | [ 1 OF 1 |