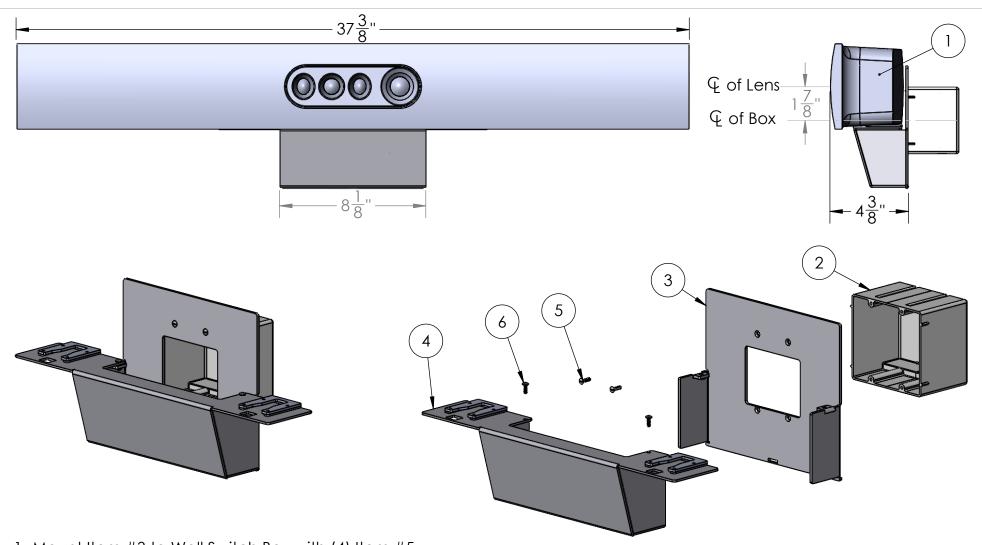

- 1- Mount Item #3 to Wall Switch Box with (4) Item #5 2- Attach Item #4 to Item #3 Insert tab on Item #4 center bottom into
- Rectangular cut-out center bottom of #3 Fasten together with (2) item #6

| ITEM NO. | PART NUMBER         | DESCRIPTION                                   | QTY. |
|----------|---------------------|-----------------------------------------------|------|
| 1        | cisco spark quad    | Camera (Not Supplied)                         | 1    |
| 2        | 2 gang deep wallbox | Wall Box (Not Supplied)                       | 2    |
| 3        | 811-1109            | RCM-Wallplate Non-Extension                   | 1    |
| 4        | 813-1109            | RCM-Camera BrktQuad.                          |      |
| KIT 5    | 99050A315           | Steel Slotted Oval Head Screws White          | 4    |
| KIT 6    | 91249A146           | #6-32x 3/8" Button Head Phillps Machine Screw | 2    |
|          |                     |                                               |      |