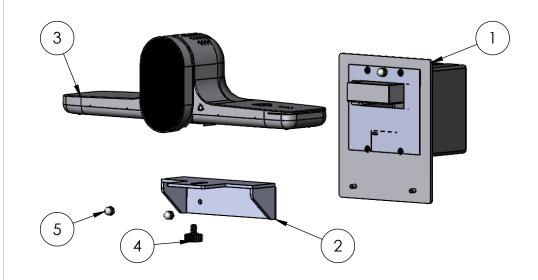

| ITEM NO.    | PART NUMBER DESCRIPTION |                               | QTY. |
|-------------|-------------------------|-------------------------------|------|
| 1           | 800-1102wCAM            | RC Wall Mount & Cover         | 1    |
| 2           | 804-1121                | RCM Camera Shelf for Poly E70 | 1    |
| 3           | E-70 Cam                | Camera                        | 1    |
| 4           | 91185A660               | 1/4-20x3/8" Thumb Screw Black | 1    |
| 5 90760A199 |                         | 8-32 Cap Nut                  | 2    |