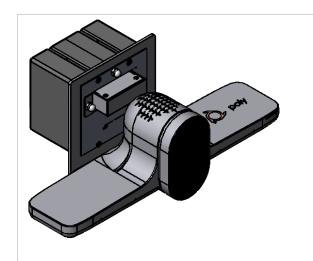

## Poly E-70 2 Gang Wall Mount

| S       | SIZE | DWG. NO.        |           |      | REV      |
|---------|------|-----------------|-----------|------|----------|
| NC<br>= | A    | RCM-E70 non ADA |           |      |          |
|         | G.F  | G.              | 4/18/2022 | SHEE | T 1 OF 1 |