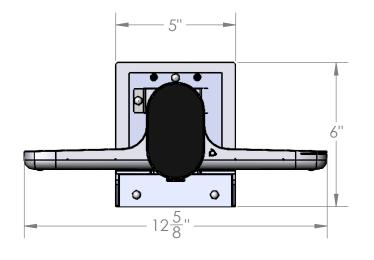

## Poly E-70 2 Gang Wall Mount

| S       | SIZE | DWG. NO.        |           |      | REV      |
|---------|------|-----------------|-----------|------|----------|
| NC<br>= | A    | RCM-E70 non ADA |           |      |          |
|         | G.F  | G.              | 4/18/2022 | SHEE | T 1 OF 1 |