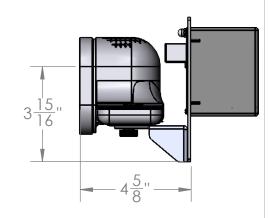

## Poly E-70 2 Gang Wall Mount

| S       | SIZE | DWG. NO.        |           |      | REV      |
|---------|------|-----------------|-----------|------|----------|
| NC<br>= | A    | RCM-E70 non ADA |           |      |          |
|         | G.F  | G.              | 4/18/2022 | SHEE | T 1 OF 1 |