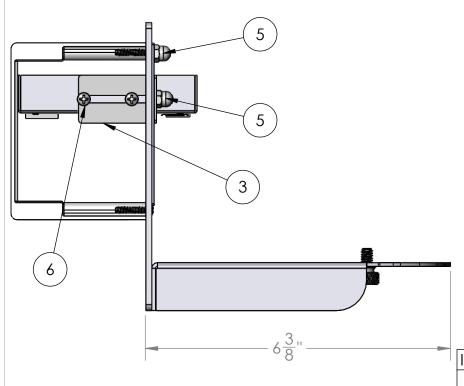

| ITEM NO. | PART NUMBER                            | DESCRIPTION                                                                                                       | QTY.                                                                                                                                                                                                                                                                     |
|----------|----------------------------------------|-------------------------------------------------------------------------------------------------------------------|--------------------------------------------------------------------------------------------------------------------------------------------------------------------------------------------------------------------------------------------------------------------------|
| 1        | 803-1102                               | RC5 WALL MOUNT PLATE                                                                                              | 1                                                                                                                                                                                                                                                                        |
| 2        | 802-1102                               | Cover                                                                                                             | 1                                                                                                                                                                                                                                                                        |
| 3        | 801-1102                               | Bracket- Mounting                                                                                                 | 1                                                                                                                                                                                                                                                                        |
| 5        | 90760A199                              | 8-32 Cap Nut                                                                                                      | 4                                                                                                                                                                                                                                                                        |
| 6        | 90272A144                              | PHPMS 6-32 X 1/4"                                                                                                 | 2                                                                                                                                                                                                                                                                        |
| 7        | 91802A151                              | 6-32x3/4" OHPMS Black Face                                                                                        | 4                                                                                                                                                                                                                                                                        |
| 16       | 803-1137                               | RC-Tx Camera End                                                                                                  | 1                                                                                                                                                                                                                                                                        |
| 24       | 803-1121                               | Logitech PTZ Pro RCM Shelf Wall Mount                                                                             | 1                                                                                                                                                                                                                                                                        |
| 25       | 94567A480                              | Thumb Screw 1/4-20"                                                                                               | 1                                                                                                                                                                                                                                                                        |
|          | 1<br>2<br>3<br>5<br>6<br>7<br>16<br>24 | 1 803-1102<br>2 802-1102<br>3 801-1102<br>5 90760A199<br>6 90272A144<br>7 91802A151<br>16 803-1137<br>24 803-1121 | 1 803-1102 RC5 WALL MOUNT PLATE   2 802-1102 Cover   3 801-1102 Bracket- Mounting   5 90760A199 8-32 Cap Nut   6 90272A144 PHPMS 6-32 X 1/4"   7 91802A151 6-32x3/4" OHPMS Black Face   16 803-1137 RC-Tx Camera End   24 803-1121 Logitech PTZ Pro RCM Shelf Wall Mount |