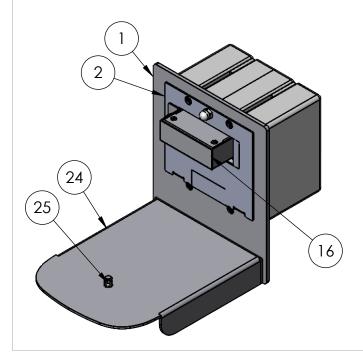

| ITEM NO. | PART NUMBER                            | DESCRIPTION                                                                                                       | QTY.                                                                                                                                                                                                                                                                     |
|----------|----------------------------------------|-------------------------------------------------------------------------------------------------------------------|--------------------------------------------------------------------------------------------------------------------------------------------------------------------------------------------------------------------------------------------------------------------------|
| 1        | 803-1102                               | RC5 WALL MOUNT PLATE                                                                                              | 1                                                                                                                                                                                                                                                                        |
| 2        | 802-1102                               | Cover                                                                                                             | 1                                                                                                                                                                                                                                                                        |
| 3        | 801-1102                               | Bracket- Mounting                                                                                                 | 1                                                                                                                                                                                                                                                                        |
| 5        | 90760A199                              | 8-32 Cap Nut                                                                                                      | 4                                                                                                                                                                                                                                                                        |
| 6        | 90272A144                              | PHPMS 6-32 X 1/4"                                                                                                 | 2                                                                                                                                                                                                                                                                        |
| 7        | 91802A151                              | 6-32x3/4" OHPMS Black Face                                                                                        | 4                                                                                                                                                                                                                                                                        |
| 16       | 803-1137                               | RC-Tx Camera End                                                                                                  | 1                                                                                                                                                                                                                                                                        |
| 24       | 803-1121                               | Logitech PTZ Pro RCM Shelf Wall Mount                                                                             | 1                                                                                                                                                                                                                                                                        |
| 25       | 94567A480                              | Thumb Screw 1/4-20"                                                                                               | 1                                                                                                                                                                                                                                                                        |
|          | 1<br>2<br>3<br>5<br>6<br>7<br>16<br>24 | 1 803-1102<br>2 802-1102<br>3 801-1102<br>5 90760A199<br>6 90272A144<br>7 91802A151<br>16 803-1137<br>24 803-1121 | 1 803-1102 RC5 WALL MOUNT PLATE   2 802-1102 Cover   3 801-1102 Bracket- Mounting   5 90760A199 8-32 Cap Nut   6 90272A144 PHPMS 6-32 X 1/4"   7 91802A151 6-32x3/4" OHPMS Black Face   16 803-1137 RC-Tx Camera End   24 803-1121 Logitech PTZ Pro RCM Shelf Wall Mount |