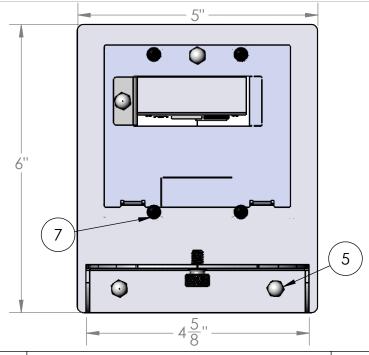

| ITEM NO. | PART NUMBER                            | DESCRIPTION                                                                                                       | QTY.                                                                                                                                                                                                                                                                     |
|----------|----------------------------------------|-------------------------------------------------------------------------------------------------------------------|--------------------------------------------------------------------------------------------------------------------------------------------------------------------------------------------------------------------------------------------------------------------------|
| 1        | 803-1102                               | RC5 WALL MOUNT PLATE                                                                                              | 1                                                                                                                                                                                                                                                                        |
| 2        | 802-1102                               | Cover                                                                                                             | 1                                                                                                                                                                                                                                                                        |
| 3        | 801-1102                               | Bracket- Mounting                                                                                                 | 1                                                                                                                                                                                                                                                                        |
| 5        | 90760A199                              | 8-32 Cap Nut                                                                                                      | 4                                                                                                                                                                                                                                                                        |
| 6        | 90272A144                              | PHPMS 6-32 X 1/4"                                                                                                 | 2                                                                                                                                                                                                                                                                        |
| 7        | 91802A151                              | 6-32x3/4" OHPMS Black Face                                                                                        | 4                                                                                                                                                                                                                                                                        |
| 16       | 803-1137                               | RC-Tx Camera End                                                                                                  | 1                                                                                                                                                                                                                                                                        |
| 24       | 803-1121                               | Logitech PTZ Pro RCM Shelf Wall Mount                                                                             | 1                                                                                                                                                                                                                                                                        |
| 25       | 94567A480                              | Thumb Screw 1/4-20"                                                                                               | 1                                                                                                                                                                                                                                                                        |
|          | 1<br>2<br>3<br>5<br>6<br>7<br>16<br>24 | 1 803-1102<br>2 802-1102<br>3 801-1102<br>5 90760A199<br>6 90272A144<br>7 91802A151<br>16 803-1137<br>24 803-1121 | 1 803-1102 RC5 WALL MOUNT PLATE   2 802-1102 Cover   3 801-1102 Bracket- Mounting   5 90760A199 8-32 Cap Nut   6 90272A144 PHPMS 6-32 X 1/4"   7 91802A151 6-32x3/4" OHPMS Black Face   16 803-1137 RC-Tx Camera End   24 803-1121 Logitech PTZ Pro RCM Shelf Wall Mount |