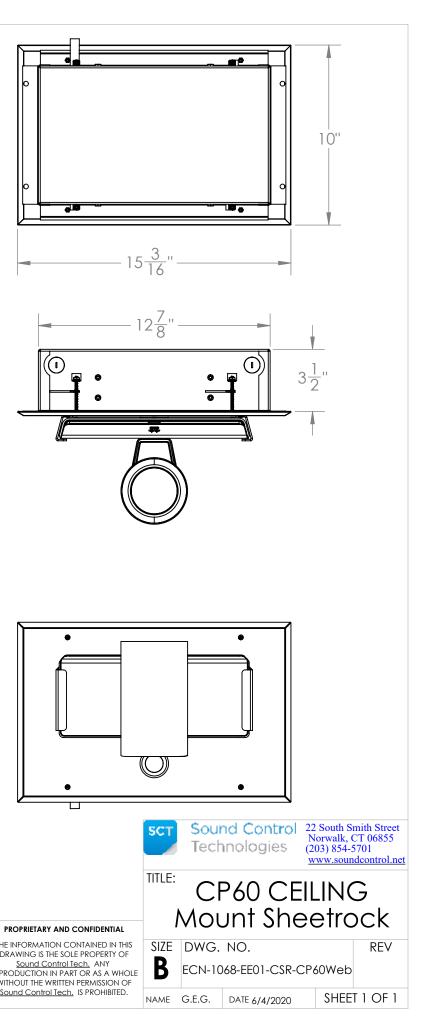

| ITEM<br>NO. | DESCRIPTION                                                                                                                                                                                                    | QTY. | Ku |                                             |
|-------------|----------------------------------------------------------------------------------------------------------------------------------------------------------------------------------------------------------------|------|----|---------------------------------------------|
| 1           | Ceiling BOX                                                                                                                                                                                                    | 1    |    |                                             |
| 2           | CEILING SHEETROCK COVER                                                                                                                                                                                        | 1    |    |                                             |
| 3           | Ceiling Grommet                                                                                                                                                                                                | 1    |    |                                             |
| 4           | Ceiling Cam Mt Plate P60                                                                                                                                                                                       | 1    |    |                                             |
| 5           | CiscoTelePresence_Precision60Camera                                                                                                                                                                            | 1    |    |                                             |
| 6           | 1/4" Flat Washer                                                                                                                                                                                               | 1    |    |                                             |
| 7           | Wing Nut 1/4"-20                                                                                                                                                                                               | 1    |    |                                             |
| 8           | Flange Wing Nut, 10-32                                                                                                                                                                                         | 4    |    |                                             |
| 9           | Thumb Screw 1/4"-20x1-1/2"                                                                                                                                                                                     | 1    |    |                                             |
| 10          | PHPMS 6-32 X 1/4"                                                                                                                                                                                              | 4    |    |                                             |
| 0-          | Install Ceiling Box<br>Install Item #3 into Item #2<br>Mount Item #4 to Item #2 using (4) Item<br>Place Camera Item #5 into Item #4 and<br>Feed Wiring thru Item #3<br>Mount Assembly to Box using (4) Item #1 |      |    | PR<br>THE II<br>DRA<br>REPRC<br>WITH<br>SOU |