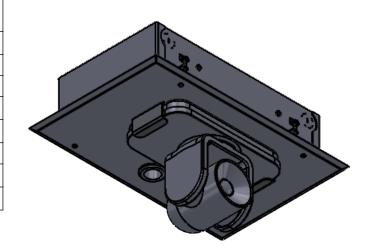

| ITEM<br>NO. | DESCRIPTION                | QTY. |
|-------------|----------------------------|------|
| 1           | Ceiling BOX                | 1    |
| 2           | PHPMS 6-32 X 1/4"          | 4    |
| 3           | CEILING SHEETROCK COVER    | 1    |
| 4           | Ceiling Grommet            | 1    |
| 5           | Ceiling Cam Mt Plate EE IV | 1    |
| 6           | POLYCOM EE-IV              | 1    |
| 7           | Flange Wing Nut, 10-32     | 4    |
| 8           | PHPMS M3x10mm x .5mm pitch | 4    |
|             |                            |      |

- 1- Install Ceiling Box
  2- Install Item #4 into Item #3
  3- Mount Item #5 to Item #3 using (4) Item #7
  4- Place Camera Item #6 into Item #5 and fasten in place using (4) items #8
  5- Feed Wiring thru Item #3
  6- Mount Assembly to Box using (4) Item #2