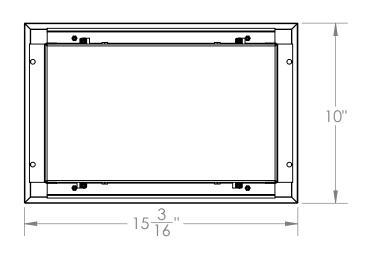

## EE-IV CEILING Mount Sheetrock

SIZE DWG. NO.

ECN-1068-EE01-CSR-PEE4Web

Sound Control Tech IS PROHIBITED.