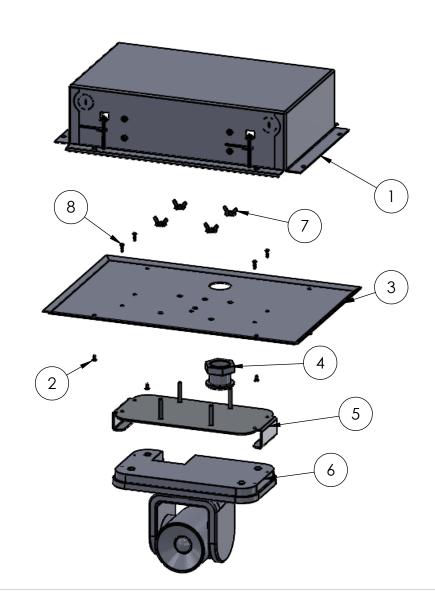

| ITEM<br>NO. | DESCRIPTION                | QTY. |
|-------------|----------------------------|------|
| 1           | Ceiling BOX                | 1    |
| 2           | PHPMS 6-32 X 1/4"          | 4    |
| 3           | CEILING SHEETROCK COVER    | 1    |
| 4           | Ceiling Grommet            | 1    |
| 5           | Ceiling Cam Mt Plate EE IV | 1    |
| 6           | POLYCOM EE-IV              | 1    |
| 7           | Flange Wing Nut, 10-32     | 4    |
| 8           | PHPMS M3x10mm x .5mm pitch | 4    |
|             |                            |      |

- 1- Install Ceiling Box
  2- Install Item #4 into Item #3
  3- Mount Item #5 to Item #3 using (4) Item #7
  4- Place Camera Item #6 into Item #5 and fasten in place using (4) items #8
  5- Feed Wiring thru Item #3
  6- Mount Assembly to Box using (4) Item #2