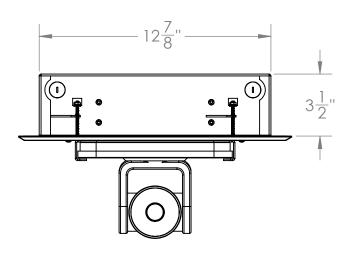

| ITEM<br>NO. | DESCRIPTION                | QTY. |
|-------------|----------------------------|------|
| 1           | Ceiling BOX                | 1    |
| 2           | PHPMS 6-32 X 1/4"          | 4    |
| 3           | CEILING SHEETROCK COVER    | 1    |
| 4           | Ceiling Grommet            | 1    |
| 5           | Ceiling Cam Mt Plate EE IV | 1    |
| 6           | POLYCOM EE-IV              | 1    |
| 7           | Flange Wing Nut, 10-32     | 4    |
| 8           | PHPMS M3x10mm x .5mm pitch | 4    |
|             |                            |      |

- 1- Install Ceiling Box
  2- Install Item #4 into Item #3
  3- Mount Item #5 to Item #3 using (4) Item #7
  4- Place Camera Item #6 into Item #5 and fasten in place using (4) items #8
  5- Feed Wiring thru Item #3
  6- Mount Assembly to Box using (4) Item #2