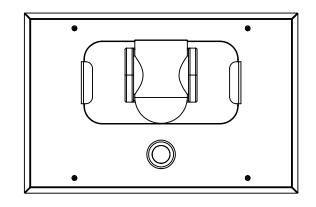

| ITEM<br>NO. | DESCRIPTION                | QTY. |
|-------------|----------------------------|------|
| 1           | Ceiling BOX                | 1    |
| 2           | PHPMS 6-32 X 1/4"          | 4    |
| 3           | CEILING SHEETROCK COVER    | 1    |
| 4           | Ceiling Grommet            | 1    |
| 5           | Ceiling Cam Mt Plate EE IV | 1    |
| 6           | POLYCOM EE-IV              | 1    |
| 7           | Flange Wing Nut, 10-32     | 4    |
| 8           | PHPMS M3x10mm x .5mm pitch | 4    |
|             |                            |      |

- 1- Install Ceiling Box
  2- Install Item #4 into Item #3
  3- Mount Item #5 to Item #3 using (4) Item #7
  4- Place Camera Item #6 into Item #5 and fasten in place using (4) items #8
  5- Feed Wiring thru Item #3
  6- Mount Assembly to Box using (4) Item #2