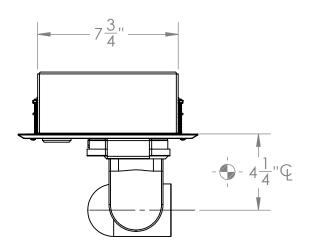

## EE-IV CEILING Mount Sheetrock

SIZE DWG. NO.

ECN-1068-EE01-CSR-PEE4Web

Sound Control Tech IS PROHIBITED.