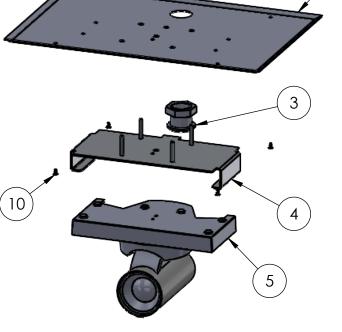

| ITEM<br>NO. | DESCRIPTION                    | QTY. |
|-------------|--------------------------------|------|
| 1           | Ceiling BOX                    | 1    |
| 2           | CEILING SHEETROCK COVER        | 1    |
| 3           | Ceiling Grommet                | 1    |
| 4           | Mt. PltCisco Precision HD Cam. | 1    |
| 5           | Cisco-PH1 Camera               | 1    |
| 6           | 1/4" Flat Washer               | 1    |
| 7           | Flange Wing Nut, 10-32         | 4    |
| 8           | Wing Nut 1/4"-20               | 1    |
| 9           | Thumb Screw 1/4"-20x1-1/2"     | 1    |
| 10          | PHPMS 6-32 X 1/4"              | 4    |

- Install Ceiling Box
  Install Item #3 into Item #2
  Mount Item #4 to Item #2 using (4) Item #8
  Place Camera Item #5 into Item #4 and fasten in place using items #6,7,9
  Feed Wiring thru Item #3
  Mount Assembly to Box using (4) Item #10