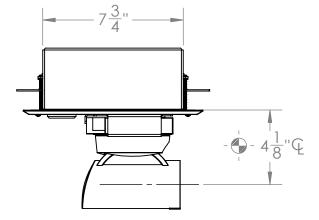

| Ceiling BOX                    | 1    |
| 2           | CEILING SHEETROCK COVER        | 1    |
| 3           | Ceiling Grommet                | 1    |
| 4           | Mt. PltCisco Precision HD Cam. | 1    |
| 5           | Cisco-PH1 Camera               | 1    |
| 6           | 1/4" Flat Washer               | 1    |
| 7           | Flange Wing Nut, 10-32         | 4    |
| 8           | Wing Nut 1/4"-20               | 1    |
| 9           | Thumb Screw 1/4"-20x1-1/2"     | 1    |
| 10          | PHPMS 6-32 X 1/4"              | 4    |



- Install Ceiling Box
  Install Item #3 into Item #2
  Mount Item #4 to Item #2 using (4) Item #8
  Place Camera Item #5 into Item #4 and fasten in place using items #6,7,9
  Feed Wiring thru Item #3
  Mount Assembly to Box using (4) Item #10