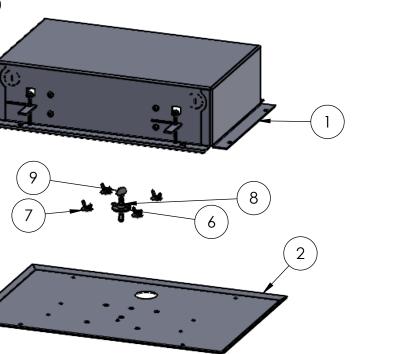

| ITEM<br>NO. | DESCRIPTION                    | QTY. |
|-------------|--------------------------------|------|
| 1           | Ceiling BOX                    | 1    |
| 2           | CEILING SHEETROCK COVER        | 1    |
| 3           | Ceiling Grommet                | 1    |
| 4           | Mt. PltCisco Precision HD Cam. | 1    |
| 5           | Cisco-PH1 Camera               | 1    |
| 6           | 1/4" Flat Washer               | 1    |
| 7           | Flange Wing Nut, 10-32         | 4    |
| 8           | Wing Nut 1/4"-20               | 1    |
| 9           | Thumb Screw 1/4"-20x1-1/2"     | 1    |
| 10          | PHPMS 6-32 X 1/4"              | 4    |

- Install Ceiling Box
  Install Item #3 into Item #2
  Mount Item #4 to Item #2 using (4) Item #8
  Place Camera Item #5 into Item #4 and fasten in place using items #6,7,9
  Feed Wiring thru Item #3
  Mount Assembly to Box using (4) Item #10