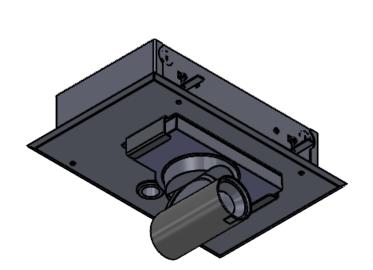

- Install Ceiling Box
  Install Item #3 into Item #2
  Mount Item #4 to Item #2 using (4) Item #8
  Place Camera Item #5 into Item #4 and fasten in place using items #6,7,9
  Feed Wiring thru Item #3
  Mount Assembly to Box using (4) Item #10