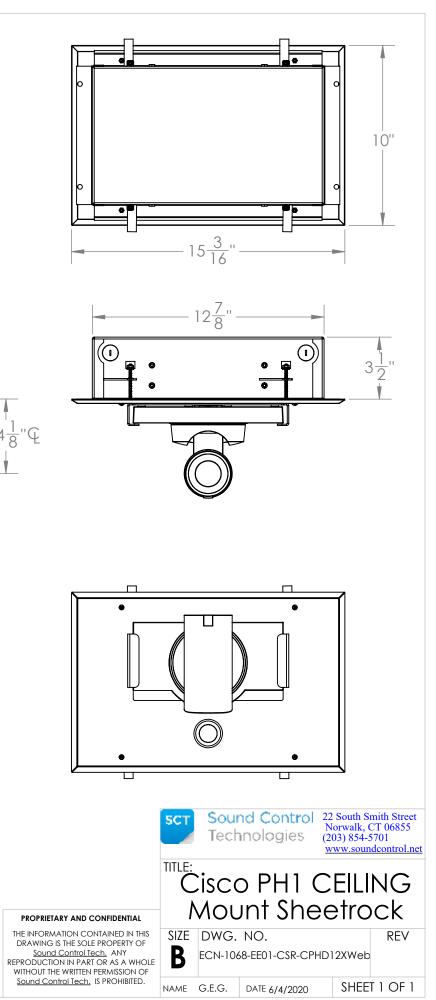

| ITEM<br>NO. | DESCRIPTION                    | QTY. |
|-------------|--------------------------------|------|
| 1           | Ceiling BOX                    | 1    |
| 2           | CEILING SHEETROCK COVER        | 1    |
| 3           | Ceiling Grommet                | 1    |
| 4           | Mt. PltCisco Precision HD Cam. | 1    |
| 5           | Cisco-PH1 Camera               | 1    |
| 6           | 1/4" Flat Washer               | 1    |
| 7           | Flange Wing Nut, 10-32         | 4    |
| 8           | Wing Nut 1/4"-20               | 1    |
| 9           | Thumb Screw 1/4"-20x1-1/2"     | 1    |
| 10          | PHPMS 6-32 X 1/4"              | 4    |

- Install Ceiling Box
  Install Item #3 into Item #2
  Mount Item #4 to Item #2 using (4) Item #8
  Place Camera Item #5 into Item #4 and fasten in place using items #6,7,9
  Feed Wiring thru Item #3
  Mount Assembly to Box using (4) Item #10