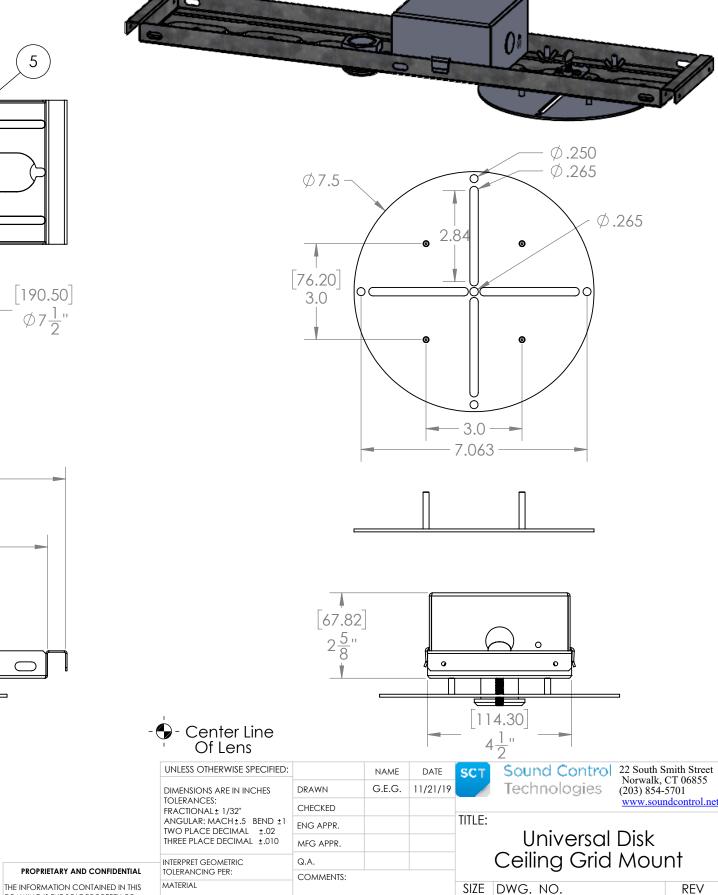

| ITEM<br>NO. | PART NUMBER            | DESCRIPTION                | QTY. |
|-------------|------------------------|----------------------------|------|
| 1           | 804-1152               | Mounting Disk              | 1    |
| 2           | 850-0006               | Flange Wing Nut, 10-32     | 4    |
| 3           | Punch out from Item #6 | Cross bracket              | 1    |
| 4           | 860-0005               | Thumb Screw 1/4"-20x1-1/2" | 1    |
| 5           | 850-0003               | Wing Nut 1/4"-20           | 1    |
| 6           | 802-1152               | Ceiling Cam Mt Base        | 1    |
| 7           | 803-1152               | Formed 4"x4" JIC Box       | 1    |
| 8           | 845-0001               | Ceiling Grommet            | 1    |