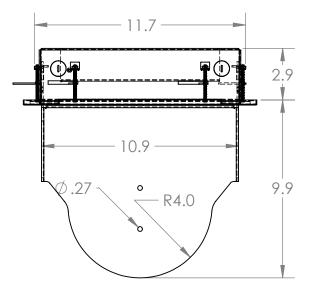

2 Holes Each Side for Solid Sub Support Mounting Use #6 Flat Head Drywall Screws or Similar When Paws not Used

| INTERPRET GEOMETRIC<br>TOLERANCING PER: |
|-----------------------------------------|
| THREE PLACE DECIM.<br>HOLE SIZE +.003 / |
|                                         |

| Dimension |          |  |
|-----------|----------|--|
| SIZE      | DWG. NO. |  |
| В         | 901-1000 |  |

Wall Cut-Out

See Templet provided with Wall Box.

SCALE: 3:16 WEIGHT: SHEET 1 OF 1