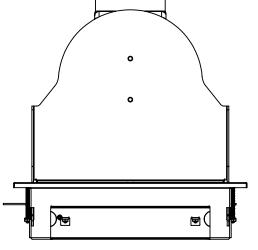

2 Holes Each Side for Solid Sub Support Mounting Use #6 Flat Head Drywall Screws or Similar When Paws not Used

| INTERPRET GEOMETRIC<br>TOLERANCING PER: |
|-----------------------------------------|
| THREE PLACE DECIM.<br>HOLE SIZE +.003 / |
|                                         |

| 9 | SCT                     | Sound Control 22 South S<br>Norwalk, C<br>Technologies (203) 854-5<br>www.sound | 701 |  |
|---|-------------------------|---------------------------------------------------------------------------------|-----|--|
|   | Cubby 01 BRC Dimensions |                                                                                 |     |  |
|   | SIZE                    | DWG. NO.                                                                        | REV |  |

| Dimension |          |  |
|-----------|----------|--|
| SIZE      | DWG. NO. |  |
| В         | 901-1000 |  |

Wall Cut-Out

See Templet provided with Wall Box.

SCALE: 3:16 WEIGHT: SHEET 1 OF 1