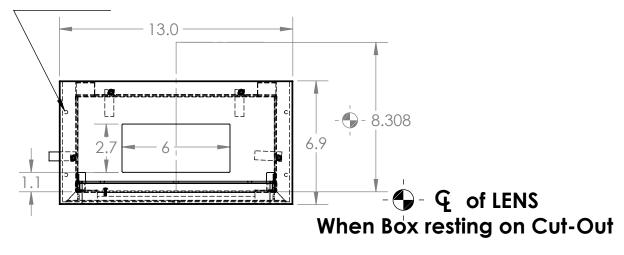

2 Holes Each Side for Solid Sub Support Mounting Use #6 Flat Head Drywall Screws or Similar When Paws not Used

| INTERPRET GEOMETRIC<br>TOLERANCING PER: |
|-----------------------------------------|
| THREE PLACE DECIM.<br>HOLE SIZE +.003 / |
|                                         |

| Dimension |          |  |
|-----------|----------|--|
| SIZE      | DWG. NO. |  |
| В         | 901-1000 |  |

Wall Cut-Out

See Templet provided with Wall Box.

SCALE: 3:16 WEIGHT: SHEET 1 OF 1