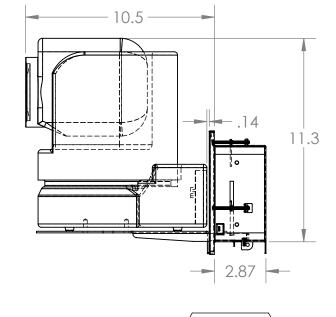

| 9 | SCT                     | Sound Control 22 South S<br>Norwalk, C<br>Technologies (203) 854-5<br>www.sound | 701 |  |
|---|-------------------------|---------------------------------------------------------------------------------|-----|--|
|   | Cubby 01 BRC Dimensions |                                                                                 |     |  |
|   | SIZE                    | DWG. NO.                                                                        | REV |  |