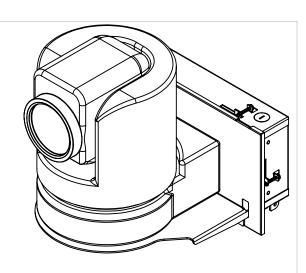

| 9 | SCT                     | Sound Control 22 South S<br>Norwalk, C<br>Technologies (203) 854-5<br>www.sound | 701 |  |
|---|-------------------------|---------------------------------------------------------------------------------|-----|--|
|   | Cubby 01 BRC Dimensions |                                                                                 |     |  |
|   | SIZE                    | DWG. NO.                                                                        | REV |  |