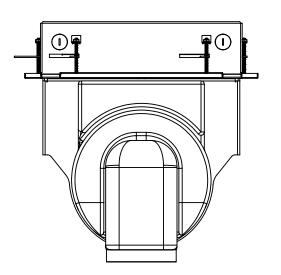

| 9 | SCT                     | Sound Control 22 South S<br>Norwalk, C<br>Technologies (203) 854-5<br>www.sound | 701 |  |
|---|-------------------------|---------------------------------------------------------------------------------|-----|--|
|   | Cubby 01 BRC Dimensions |                                                                                 |     |  |
|   | SIZE                    | DWG. NO.                                                                        | REV |  |