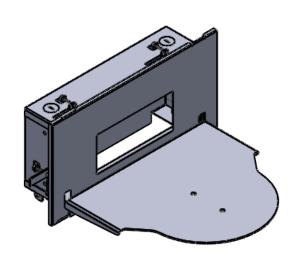

| 9 | SCT                     | Sound Control 22 South S<br>Norwalk, C<br>Technologies (203) 854-5<br>www.sound | 701 |  |
|---|-------------------------|---------------------------------------------------------------------------------|-----|--|
|   | Cubby 01 BRC Dimensions |                                                                                 |     |  |
|   | SIZE                    | DWG. NO.                                                                        | REV |  |