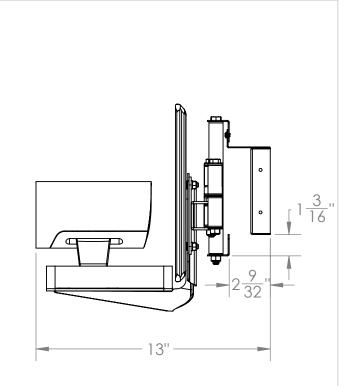

A

A

|     | NAME   | DATE | SCT                                                        | Sound Control | 22 South Si<br>Norwalk, C              |             |  |  |
|-----|--------|------|------------------------------------------------------------|---------------|----------------------------------------|-------------|--|--|
|     | G.E.G. |      |                                                            | Technologies  | (203) 854-5701<br>www.soundcontrol.net |             |  |  |
|     |        |      |                                                            |               | <u></u>                                | deontronnet |  |  |
|     |        |      | TITLE:                                                     |               |                                        |             |  |  |
|     |        |      | RCA-ST6 Articulating Wall Mount<br>[Cisco SpeakerTrack 60] |               |                                        |             |  |  |
|     |        |      | [CISCO SPECKELLICK OD]                                     |               |                                        |             |  |  |
| IS: |        |      |                                                            |               |                                        |             |  |  |
|     |        |      | SIZE                                                       | DWG. NO.      |                                        | REV         |  |  |
|     |        |      | B                                                          | S60RC6        |                                        |             |  |  |
|     |        | SCAL | E: 3:16 WEIGHT:                                            | SHEET 2 OF 2  |                                        |             |  |  |