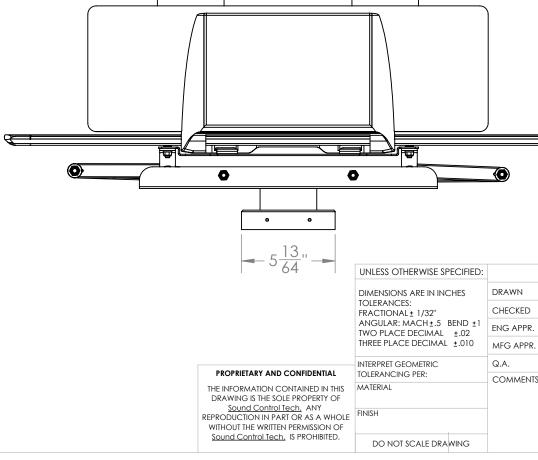

A

A

|     | NAME   | DATE | SCT                                                        | Sound Control | 22 South Si<br>Norwalk, C              |             |  |  |
|-----|--------|------|------------------------------------------------------------|---------------|----------------------------------------|-------------|--|--|
|     | G.E.G. |      |                                                            | Technologies  | (203) 854-5701<br>www.soundcontrol.net |             |  |  |
|     |        |      |                                                            |               | <u></u>                                | deontronnet |  |  |
|     |        |      | TITLE:                                                     |               |                                        |             |  |  |
|     |        |      | RCA-ST6 Articulating Wall Mount<br>[Cisco SpeakerTrack 60] |               |                                        |             |  |  |
|     |        |      | [CISCO SPECKELLICK OD]                                     |               |                                        |             |  |  |
| IS: |        |      |                                                            |               |                                        |             |  |  |
|     |        |      | SIZE                                                       | DWG. NO.      |                                        | REV         |  |  |
|     |        |      | B                                                          | S60RC6        |                                        |             |  |  |
|     |        | SCAL | E: 3:16 WEIGHT:                                            | SHEET 2 OF 2  |                                        |             |  |  |