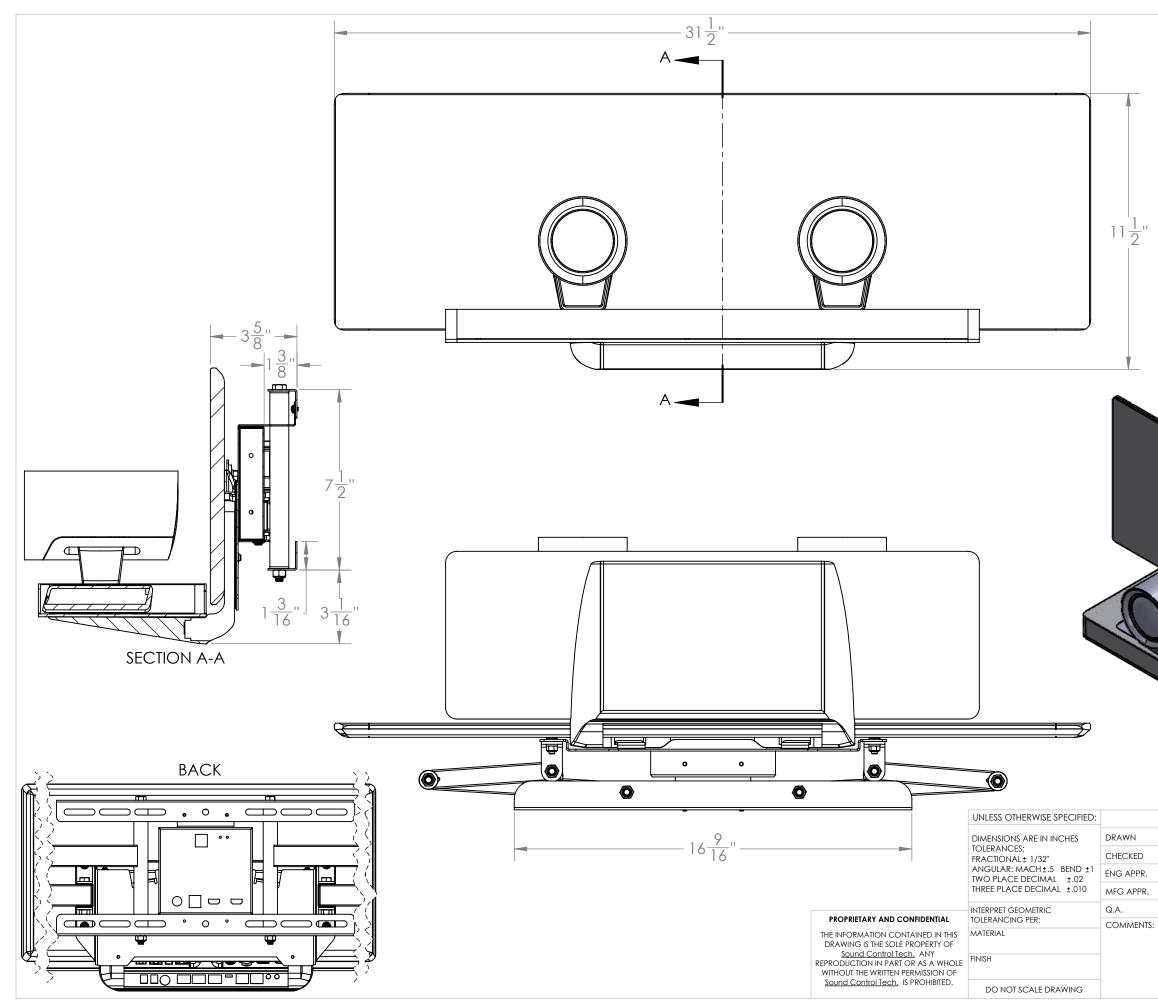

| NAME<br>G.E.G. | DATE | SCT                | Sound Contr<br>Technologies   | 5 (2 | lorwalk, (<br>03) 854-5 | mith Street<br>CT 06855<br>5701<br>dcontrol.net |
|----------------|------|--------------------|-------------------------------|------|-------------------------|-------------------------------------------------|
|                |      | title:<br>RCA<br>[ | -ST6 Articulat<br>Cisco Speak |      |                         |                                                 |
|                |      | size<br><b>B</b>   | dwg. no.<br>S60RC             | 26   |                         | REV                                             |
|                |      | SCAL               | .e: 1:4 Weight:               |      | SHEE                    | T 1 OF 2                                        |