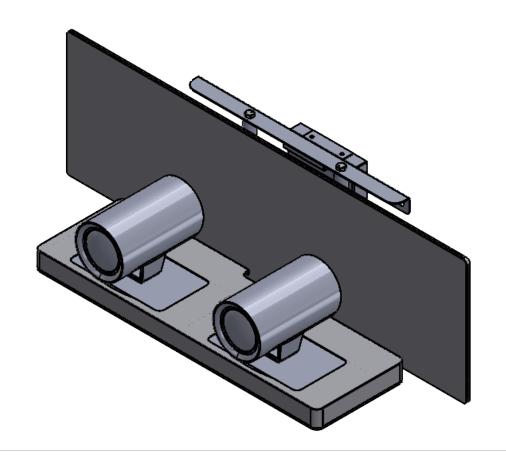

A

A

|     | NAME   | DATE | SCT                                                        | Sound Control | 22 South Si<br>Norwalk, C              |             |  |  |
|-----|--------|------|------------------------------------------------------------|---------------|----------------------------------------|-------------|--|--|
|     | G.E.G. |      |                                                            | Technologies  | (203) 854-5701<br>www.soundcontrol.net |             |  |  |
|     |        |      |                                                            |               | <u></u>                                | deontronnet |  |  |
|     |        |      | TITLE:                                                     |               |                                        |             |  |  |
|     |        |      | RCA-ST6 Articulating Wall Mount<br>[Cisco SpeakerTrack 60] |               |                                        |             |  |  |
|     |        |      | [CISCO SPECKELLICK OD]                                     |               |                                        |             |  |  |
| IS: |        |      |                                                            |               |                                        |             |  |  |
|     |        |      | SIZE                                                       | DWG. NO.      |                                        | REV         |  |  |
|     |        |      | B                                                          | S60RC6        |                                        |             |  |  |
|     |        | SCAL | E: 3:16 WEIGHT:                                            | SHEET 2 OF 2  |                                        |             |  |  |