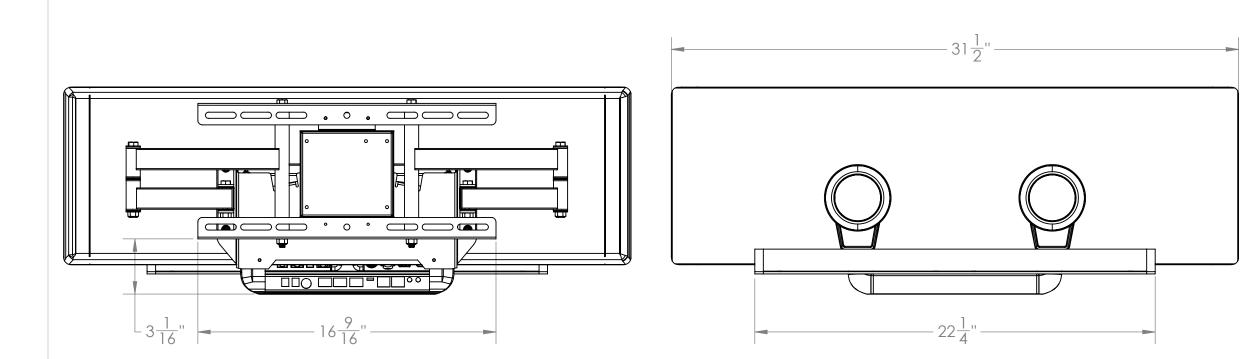

A

A

|     | NAME   | DATE | SCT                                                        | Sound Control | 22 South Si<br>Norwalk, C              |             |  |  |
|-----|--------|------|------------------------------------------------------------|---------------|----------------------------------------|-------------|--|--|
|     | G.E.G. |      |                                                            | Technologies  | (203) 854-5701<br>www.soundcontrol.net |             |  |  |
|     |        |      |                                                            |               | <u></u>                                | deontronnet |  |  |
|     |        |      | TITLE:                                                     |               |                                        |             |  |  |
|     |        |      | RCA-ST6 Articulating Wall Mount<br>[Cisco SpeakerTrack 60] |               |                                        |             |  |  |
|     |        |      | [CISCO SPECKELLICK OD]                                     |               |                                        |             |  |  |
| IS: |        |      |                                                            |               |                                        |             |  |  |
|     |        |      | SIZE                                                       | DWG. NO.      |                                        | REV         |  |  |
|     |        |      | B                                                          | S60RC6        |                                        |             |  |  |
|     |        | SCAL | E: 3:16 WEIGHT:                                            | SHEET 2 OF 2  |                                        |             |  |  |